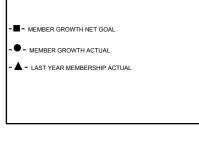

| Members               |                           |                         |                                              |  |  |
|-----------------------|---------------------------|-------------------------|----------------------------------------------|--|--|
| RESULTS FOR 2017-2018 |                           |                         |                                              |  |  |
| QUARTER               | MEMBER GROWTH NET<br>GOAL | MEMBER GROWTH<br>ACTUAL | DROPPED MEMBERS ACTUAL (including transfers) |  |  |
| JULY/AUG/SEPT         | 45                        | 54                      | 47                                           |  |  |
| OCT/NOV/DEC           | 40                        | 58                      | 74                                           |  |  |
| JAN/FEB/MAR           | 10                        | 27                      | 51                                           |  |  |
| APR/MAY/JUNE          | -25                       | 21                      | 98                                           |  |  |
|                       |                           |                         |                                              |  |  |

## GOALS AND ACTUAL MEMBERS CUMULATIVE

517 (46.33%) 599 (53.67%)

| DROPPED CLUBS: 2 |     |
|------------------|-----|
|                  |     |
| DROPPED MEMBERS  |     |
| DECEASED         | 6   |
| CLUB CANCELLED   | 14  |
| OTHER            | 250 |
| TOTAL            | 270 |